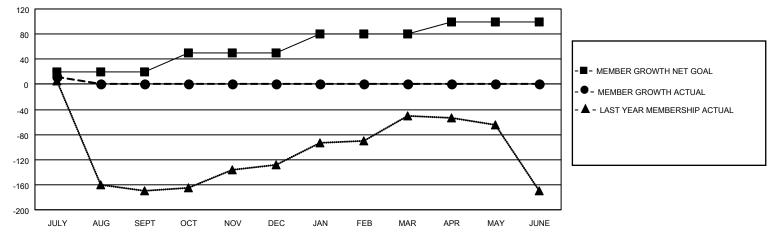

## GOALS AND ACTUAL MEMBERS CUMULATIVE

| DROPPED CLUBS: 0     |        | 6 CLUBS OF 50 ADDED 1 OR<br>MORE NEW MEMBERS | GENDER DISTRIBUTION             |                                |  |
|----------------------|--------|----------------------------------------------|---------------------------------|--------------------------------|--|
|                      |        | MORE NEW MEMBERS                             | MALE<br>FEMALE                  | 1,470 (79.25%)<br>385 (20.75%) |  |
| DROPPED MEMBERS      |        |                                              | NON BINARY PREFER NOT TO ANSWER | 0 (0.00%)<br>0 (0.00%)         |  |
| DECEASED             | 0      |                                              | THE ENTITY TO ANOWER            | 0 (0.0070)                     |  |
| CLUB CANCELLED OTHER | 0<br>7 | CLICK HERE FOR CUMULATIVE MEMBERSHIP DATA    | TOTAL FAMILY UNIT MEMBERS       | 680                            |  |
| TOTAL                | 7      |                                              | FAMILY MEMBERS PAYING HAI       | LF DUES 400                    |  |