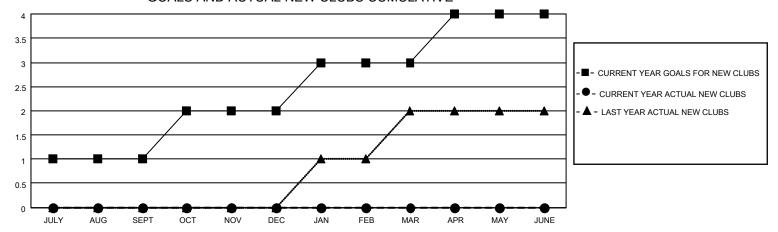

## MONTHLY MEMBERSHIP PROGRESS REPORT

LOCATION INDIA District 316 A Results as of: 7/31/2022

| Clubs RESULTS FOR 2022-2023 |   |   |   | Members RESULTS FOR 2022-2023 |    |    |   |
|-----------------------------|---|---|---|-------------------------------|----|----|---|
|                             |   |   |   |                               |    |    |   |
| JULY/AUG/SEPT               | 1 | 0 | 0 | JULY/AUG/SEPT                 | 20 | 21 | 7 |
| OCT/NOV/DEC                 | 1 | 0 | 0 | OCT/NOV/DEC                   | 30 | 0  | 0 |
| JAN/FEB/MAR                 | 1 | 0 | 0 | JAN/FEB/MAR                   | 30 | 0  | 0 |
| APR/MAY/JUNE                | 1 | 0 | 0 | APR/MAY/JUNE                  | 20 | 0  | 0 |

## GOALS AND ACTUAL NEW CLUBS CUMULATIVE



## GOALS AND ACTUAL MEMBERS CUMULATIVE



| DROPPED CLUBS: 0     |        | 6 CLUBS OF 50 ADDED 1 OR<br>MORE NEW MEMBERS | GENDER DISTRIBUTION             |                                |  |
|----------------------|--------|----------------------------------------------|---------------------------------|--------------------------------|--|
|                      |        | MORE NEW MEMBERS                             | MALE<br>FEMALE                  | 1,470 (79.25%)<br>385 (20.75%) |  |
| DROPPED MEMBERS      |        |                                              | NON BINARY PREFER NOT TO ANSWER | 0 (0.00%)<br>0 (0.00%)         |  |
| DECEASED             | 0      |                                              | THE ENTITY TO ANOWER            | 0 (0.0070)                     |  |
|